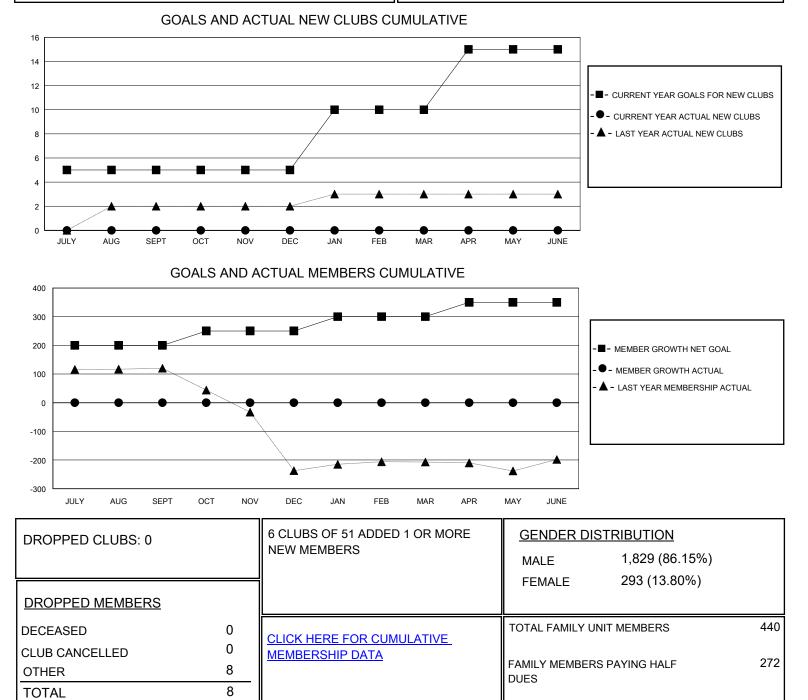

## MONTHLY MEMBERSHIP PROGRESS REPORT

District 316 J

Results as of: 7/31/2024

| GMT:                  |               |           |               |                       |                        |                         | GMT CA                                             |
|-----------------------|---------------|-----------|---------------|-----------------------|------------------------|-------------------------|----------------------------------------------------|
| Clubs                 |               |           |               | Members               |                        |                         |                                                    |
| RESULTS FOR 2024-2025 |               |           |               | RESULTS FOR 2024-2025 |                        |                         |                                                    |
| QUARTER               | NEW CLUB GOAL | NEW CLUBS | DROPPED CLUBS | QUARTER MEMI          | BER GROWTH NET<br>GOAL | MEMBER GROWTH<br>ACTUAL | DROPPED<br>MEMBERS ACTUAL<br>(including transfers) |
| JULY/AUG/SEPT         | 5             | 0         | 0             | JULY/AUG/SEPT         | 200                    | 11                      | 8                                                  |
| OCT/NOV/DEC           | 0             | 0         | 0             | OCT/NOV/DEC           | 50                     | 0                       | 0                                                  |
| JAN/FEB/MAR           | 5             | 0         | 0             | JAN/FEB/MAR           | 50                     | 0                       | 0                                                  |
| APR/MAY/JUNE          | 5             | 0         | 0             | APR/MAY/JUNE          | 50                     | 0                       | 0                                                  |